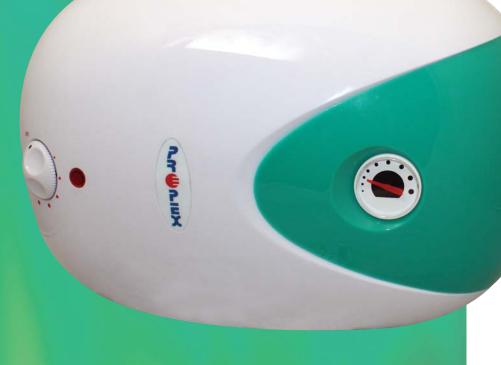

Propex Heating and Leisure are pleased to present a new water heater designed especially for the Caravan and Motorhome market. A choice of mounting options and variable temperature settings ensures the right choice for your needs.

Temperature Gauge

Easy Intuitive Controls

Multiple Safety Devices

QUICK

powered water storage heater.

**EFFICIENT** 

WATER HEATER

Specifically engineered

for touring vehicles

caravans and motor homes

ENGINEERED FOR COMFORT & RELIABILITY

## **Special Features:**

- € The inner tank is made of super steel plate with wet enamel coating – very tough, very strong, resistant to corrosion and water scale, giving a long life.
- Ultra-thick, non-CFC polyurethane foam to prevent heat loss and reduce energy costs.
- Super compact design, novel and luxurious appearance, easy to mount in a bedbox, locker or under seat storage area.
- € Temperature meter and adjustment knob.
- Multiple protection devices against over temperature, over pressure and electricity leakage.
- Choice of pipe connections and comes fitted with 3-pin plug for fast and easy installation.