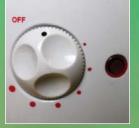

Temperature Gauge

Easy Intuitive Controls

Multiple Safety Devices

QUICK

powered water storage heater.

**EFFICIENT** 

WATER HEATER

Specifically engineered

## **Special Features:**

- € The inner tank is made of super steel plate with wet enamel coating – very tough, very strong, resistant to corrosion and water scale, giving a long life.
- Ultra-thick, non-CFC polyurethane foam to prevent heat loss and reduce energy costs.
- Super compact design, novel and luxurious appearance, easy to mount in a bedbox, locker or under seat storage area.
- € Temperature meter and adjustment knob.
- Multiple protection devices against over temperature, over pressure and electricity leakage.
- Choice of pipe connections and comes fitted with 3-pin plug for fast and easy installation.