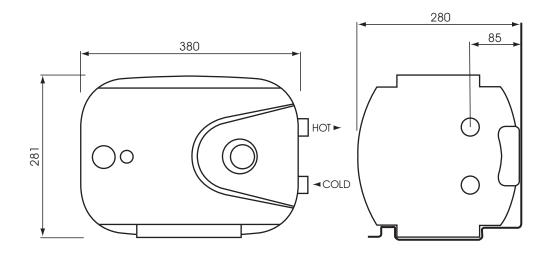

Supplied mounting bracket allows secure installation to wall and floor. Supplied water hose connectors give options of 12mm push fit female fitting or adaptor to 12mm barbed hose connector.

| TECHNICAL SPECIFICATIONS |              |                   |                  |         |         |  |
|--------------------------|--------------|-------------------|------------------|---------|---------|--|
| Model No.                | Rated Volume | Product Size (mm) | Carton Size (mm) | NW (kg) | GW (kg) |  |
| DSZF15-LJ/10C2           | 10 litre     | 378 x 276 x 280   | 420 x 300 x 335  | 4.8     | 6.5     |  |